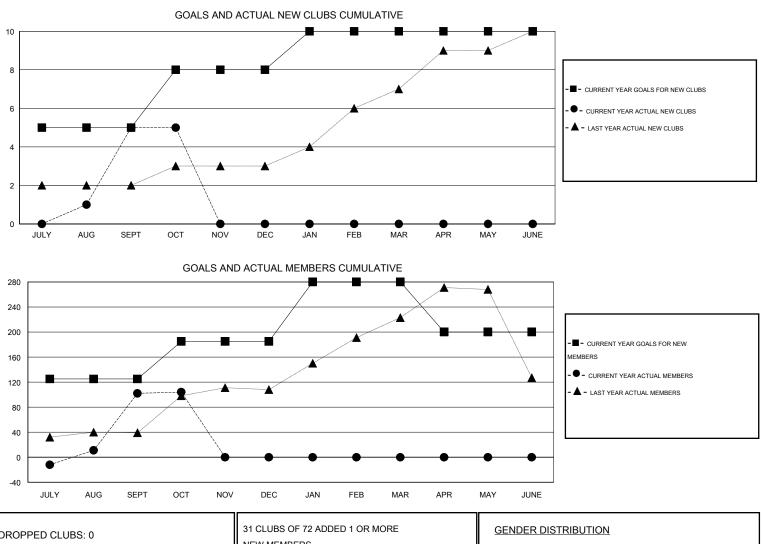

## GMT: OPEN

| GMT: OPEN             |                  |           | LOCATIO          | NIGERIA          |                       |                    |                                     |                    | GMT CA 6-Afi     |
|-----------------------|------------------|-----------|------------------|------------------|-----------------------|--------------------|-------------------------------------|--------------------|------------------|
|                       |                  | Clubs     |                  |                  |                       |                    | Members                             |                    |                  |
| RESULTS FOR 2016-2017 |                  |           |                  |                  | RESULTS FOR 2016-2017 |                    |                                     |                    |                  |
| QUARTER               | NEW CLUB<br>GOAL | NEW CLUBS | DROPPED<br>CLUBS | NET<br>GAIN/LOSS | QUARTER               | NEW MEMBER<br>GOAL | CHARTER AND<br>NEW MEMBERS<br>ADDED | DROPPED<br>MEMBERS | NET<br>GAIN/LOSS |
| JULY/AUG/SEPT         | 5                | 5         | 0                | 5                | JULY/AUG/SEPT         | 125                | 165                                 | 63                 | 102              |
| OCT/NOV/DEC           | 3                | 0         | 0                | 0                | OCT/NOV/DEC           | 60                 | 11                                  | 9                  | 2                |
| JAN/FEB/MAR           | 2                | 0         | 0                | 0                | JAN/FEB/MAR           | 95                 | 0                                   | 0                  | 0                |
| APR/MAY/JUNE          | 0                | 0         | 0                | 0                | APR/MAY/JUNE          | -80                | 0                                   | 0                  | 0                |